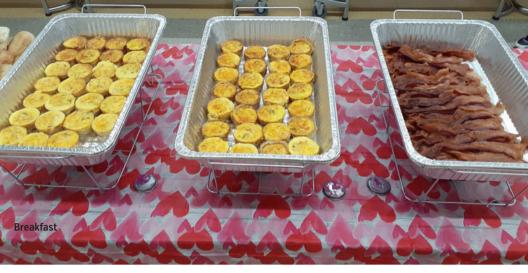

#### **Hot Breakfast**

Includes your choice of 1 entree and 1 side \$10.95
Includes your choice of 1 entree and 2 sides \$12.95

**Entree** 

- Quiche (meat or vegetable)
- Biscuits & Gravy
- Farm Fresh Scrambled Eggs

#### Sides

- Sausage Links
- Turkey Sausage
- Garden Herb Roasted Potatoes

Per Person

- Crispy Bacon
- Hashbrown Casserole