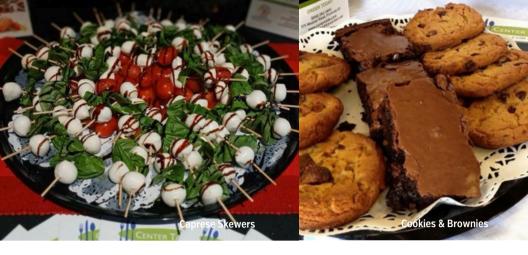

# **Appetizer Selections**

| Grilled Vegetable Skewers        | \$2.00   |
|----------------------------------|----------|
| Beef, Shrimp, or Chicken Skewers | \$3.00   |
| Cheese Tray                      | \$3.00   |
| Stuffed Mushrooms                | \$3.00   |
| Fruit Bowl                       | \$3.00   |
| Vegetable Tray with Dip          | \$3.00   |
| Caprese Skewers                  | \$3.00   |
| Mini Chicken Salad Croissants    | \$3.00   |
| Buffalo Chicken Dip              | \$3.00   |
| Charcuterie Board                | \$3.00   |
| Mini Corn Dogs                   | \$3.00   |
|                                  | Dor Doro |

### **Dessert Selections**

Priced Per Person

| <b>Homemade Chocolate Chip Cookies</b> | \$1.00 |
|----------------------------------------|--------|
| Homemade Specialty Cookies             | \$2.00 |
| Homemade Brownies                      | \$2.50 |
| Banana Split Cups                      | \$3.00 |
| Hot Chocolate Bombs                    | \$3.00 |
| Churros                                | \$1.00 |