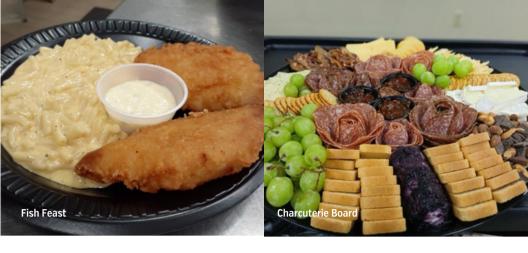

#### Fish Feast

\$15.95

Your choice of tilapia or cod and two sides.

# **Appetizer Selections**

| Grilled Vegetable Skewers        | \$2.00   |
|----------------------------------|----------|
| Beef, Shrimp, or Chicken Skewers | \$3.00   |
| Cheese Tray                      | \$3.00   |
| Stuffed Mushrooms                | \$3.00   |
| Fruit Bowl                       | \$3.00   |
| Vegetable Tray with Dip          | \$3.00   |
| Caprese Skewers                  | \$3.00   |
| Mini Chicken Salad Croissants    | \$3.00   |
| Buffalo Chicken Dip              | \$3.00   |
| Charcuterie Board                | \$3.00   |
| Mini Corn Dogs                   | \$3.00   |
|                                  | Dor Doro |