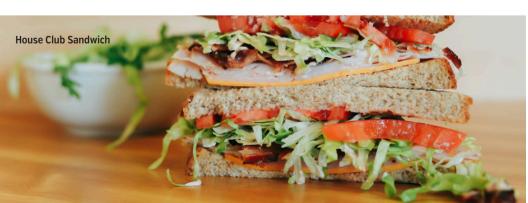

**House Club Sandwich** - roasted turkey with bacon, lettuce, tomato, cheddar cheese, and CENTER TABLE Sauce on wheat bread.

**Deli Ham Wrap** - thin sliced deli ham with cheese and veggies.

**Roast Beef Wrap** - thin sliced deli roast beef with cheese and veggies.