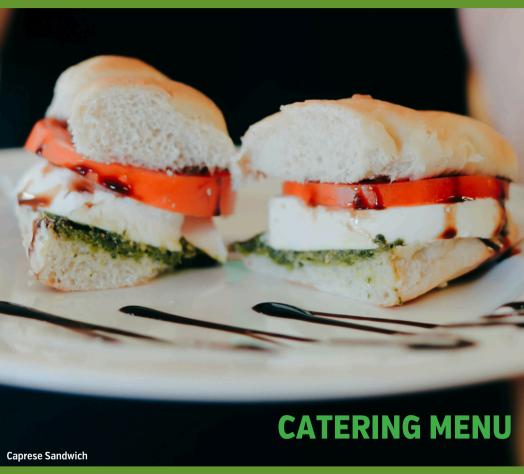

**Roasted Turkey Sandwich** - roasted turkey on soft bread with honey mustard and arugula.

**Caprese Sandwich (v)** - thick sliced red tomatoes, fresh mozzarella, and pesto with a balsamic reduction.

**Gorgonzola Pear Sandwich (v)** - honey glazed sliced pears on whole wheat bread with a gorgonzola spread.