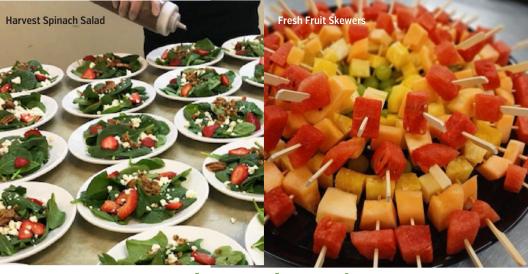

**Harvest Spinach Salad** - (+\$2 per) - a bed of spinach served with fresh strawberries, candied pecans, feta cheese, and drizzled with balsamic dressing.