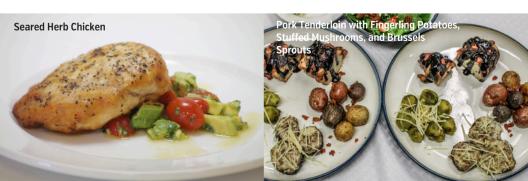

**Slow Roasted BBQ Pork** - braised BBQ pulled pork served on a bun.

Seared Herb Chicken - boneless herb seared chicken.

**Seared Boneless Pork Chop** - boneless herb seared pork chop.

**Baked Potato Bar** - jumbo baked potatoes, broccoli, cheese, bacon, sour cream, and chives.

### Side Selections

Fruit Cups
Chips
Coleslaw
Mashed Potatoes
Brussels Sprouts
Buttered Corn

Roasted Potatoes Green Beans Homemade Stuffing Macaroni & Cheese Scalloped Potatoes